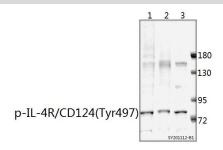

#### **DATA:**

Western blot (WB) analysis of IL-4R/CD124(Phospho-Y497) polyclo-

nal antibody at 1:500 dilution

Lane1:MCF-7 whole cell lysate(40ug)

Lane2:HCT116 whole cell lysate(40ug)

Lane3:SGC7901 whole cell lysate(40ug)