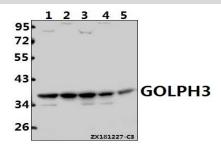

### **DATA:**

Western blot (WB) analysis of GOLPH3 pAb at 1:2000 dilution

Lane1:SGC7901 whole cell lysate(40ug)

Lane2:3T3-L1 whole cell lysate(40ug)

Lane3:HCT116 whole cell lysate(40ug)

Lane4:PC3 whole cell lysate(40ug)

Lane5:H9C2 whole cell lysate(40ug)