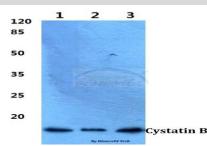

Cystatin B (N84) polyclonal antibody detects endogenous levels of Cystatin B protein.

**DATA:** 

Western blot (WB) analysis of Cystatin B (N84) polyclonal antibody at 1:500 dilution

Lane1:HEK293T cell lysate Lane2:Raw264.7 cell lysate

Lane3:PC12 cell lysate

Immunohistochemistry (IHC) analyzes of Cystatin B (N84) pAb in paraffin-embedded human breast carcinoma tissue at 1:100.