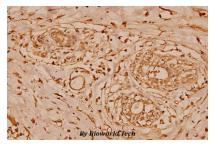

Lane3:PC12 cell lysate

Immunohistochemistry (IHC) analyzes of Cystatin B (N84) pAb in paraffin-embedded human breast carcinoma tissue at 1:100.