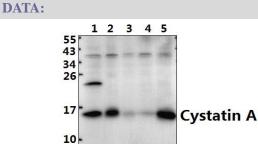

### **Specificity:**

Cystatin A (G84) polyclonal antibody detects endogenous

levels of Cystatin A protein.

Western blot (WB) analysis of Cystatin A (G84) polyclonal antibody at 1:500 dilution

LOH170422-

Lane1:PC12 whole cell lysate(40ug) Lane2:CT-26 whole cell lysate(40ug) Lane3:COS-7 whole cell lysate(40ug) Lane4:HEK293T whole cell lysate(40ug)

Lane5:Beas-2B whole cell lysate(40ug)

Immunohistochemistry (IHC) analyzes of Cystatin A (G84) pAb in par-

affin-embedded human breast carcinoma tissue at 1:100.