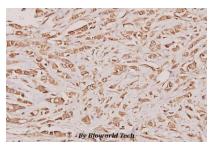

Lane5:Beas-2B whole cell lysate(40ug)

Immunohistochemistry (IHC) analyzes of Cystatin A (G84) pAb in par-

affin-embedded human breast carcinoma tissue at 1:100.