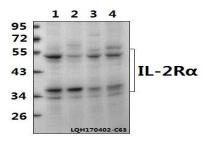

#### **DATA:**

Western blot (WB) analysis of IL-2Ra (R264) polyclonal antibody at

1:500 dilution

Lane1:PC3 whole cell lysate(40ug)

Lane2:A549 whole cell lysate(40ug)

Lane3:PMVEC whole cell lysate(40ug)

Lane4:BV2 whole cell lysate(40ug)