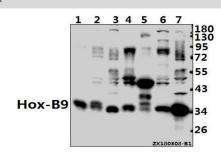

#### **DATA:**

Western blot (WB) analysis of Hox-B9 (R237) pAb at 1:1000 dilution

Lane1:The Placenta tissue lysate of Rat(40ug)

Lane2:LOVO whole cell lysate(40ug)

Lane3:HCT116 whole cell lysate(40ug)

Lane4: The Testis tissue lysate of Rat(40ug)

Lane5:The Embryo tissue lysate of Mouse(40ug)

Lane6:Hela whole cell lysate(40ug)

Lane7:HEK293T whole cell lysate(40ug)