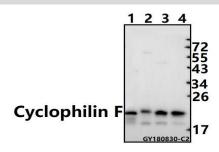

## **DATA:**

Western blot (WB) analysis of Cyclophilin F (Y121) pAb at 1:1000 di-

lution

Lane1:The Kidney tissue lysate of Mouse(40ug)

Lane2:The Testis tissue lysate of Rat(40ug)

Lane3:MCF-7 whole cell lysate(40ug)

Lane4:SK-OVCAR3 whole cell lysate(40ug)

Immunohistochemistry (IHC) analyzes of Cyclophilin F (Y121) pAb in paraffin-embedded human tonsil carcinoma tissue at 1:50.