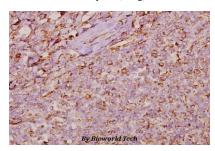

Lane4:SK-OVCAR3 whole cell lysate(40ug)

Immunohistochemistry (IHC) analyzes of Cyclophilin F (Y121) pAb in paraffin-embedded human tonsil carcinoma tissue at 1:50.