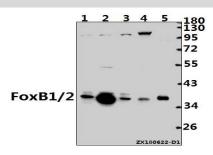

## **DATA:**

Western blot (WB) analysis of FoxB1/2 (I72) pAb at 1:500 dilution

Lane1:Myla2059 whole cell lysate(40ug)

Lane2:Hela whole cell lysate(40ug)

Lane3:SGC7901 whole cell lysate(40ug)

Lane4:The Embryo tissue lysate of Mouse(40ug)

Lane5:The Testis tissue lysate of Rat(10ug)

Immunohistochemistry (IHC) analyzes of FoxB1/2 (I72) pAb in paraffin-embedded human tonsil cancer tissue at 1:50.