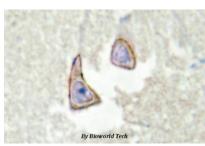

Immunohistochemistry (IHC) analyzes of Ksr2 (I694) pAb in paraffin-embedded human brain tissue.