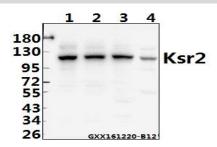

## **DATA:**

Western blot (WB) analysis of Ksr2 (I694) polyclonal antibody at

1:500 dilution

Lane1:HEK293T whole cell lysate(40ug)

Lane2:A549 whole cell lysate(40ug)

Lane3:AML-12 whole cell lysate(40ug)

Lane4:C6 whole cell lysate(40ug)