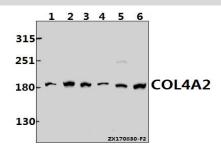

# **DATA:**

Western blot (WB) analysis of COL4A2 (P175) pAb at 1:500 dilution

Lane1:Hela whole cell lysate(40ug)

Lane2:HEK293T whole cell lysate(40ug)

Lane3:A549 whole cell lysate(40ug)

Lane4:Panc1 whole cell lysate(40ug)

Lane5:H9C2 whole cell lysate(40ug)

Lane6:CT26 whole cell lysate(40ug)

Immunohistochemistry (IHC) analyzes of COL4A2 (P175) pAb in paraffin-embedded human breast carcinoma tissue at 1:50.