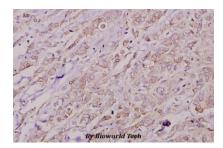

Lane5:H9C2 whole cell lysate(40ug)

Lane6:CT26 whole cell lysate(40ug)

Immunohistochemistry (IHC) analyzes of COL4A2 (P175) pAb in paraffin-embedded human breast carcinoma tissue at 1:50.