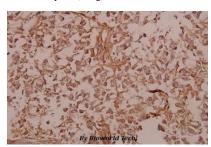

Immunohistochemistry (IHC) analyzes of COL5A1 (E325) pAb in paraffin-embedded human colorectal carcinoma tissue at 1:50.