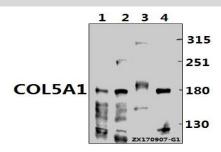

# **DATA:**

Western blot (WB) analysis of COL5A1 (E325) pAb at 1:500 dilution

Lane1:C6 whole cell lysate(40ug)

Lane2:CT26 whole cell lysate(40ug)

Lane3:U-87MG whole cell lysate(40ug)

Lane4:Hela whole cell lysate(40ug)