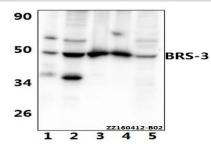

### **Specificity:**

BRS-3 (E201) polyclonal antibody detects endogenous levels of BRS-3 protein.

**DATA:** 

Western blot (WB) analysis of BRS-3 (E201) polyclonal antibody at 1:500 dilution

Lane1:Jurkat whole cell lysate(40ug)

Lane2:A549 whole cell lysate(40ug)

Lane3: The testis tissue lysate of Mouse(40ug)

Lane4: The testis tissue lysate of Rat(40ug)

Lane5:HEK293T whole cell lysate(40ug)