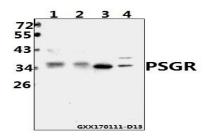

Lane2:Raw264.7 whole cell lysate

Lane3:PC12 whole cell lysate

Western blot (WB) analysis of PSGR (F237) pAb at 1:500 dilution Lane1:PC3 whole cell lysate(40ug) Lane2:L02 whole cell lysate(40ug)

Lane3:AML-12 whole cell lysate(40ug)

Lane4:H9C2 whole cell lysate(40ug)