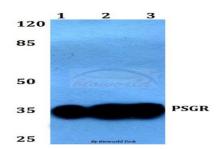

## **Specificity:**

PSGR (F237) polyclonal antibody detects endogenous levels of PSGR protein

**DATA:** 

Western blot (WB) analysis of PSGR (F237) polyclonal antibody at 1:500 dilution

Lane1:Jurkat whole cell lysate

Lane2:Raw264.7 whole cell lysate

Lane3:PC12 whole cell lysate

Western blot (WB) analysis of PSGR (F237) pAb at 1:500 dilution Lane1:PC3 whole cell lysate(40ug) Lane2:L02 whole cell lysate(40ug)

Lane3:AML-12 whole cell lysate(40ug)