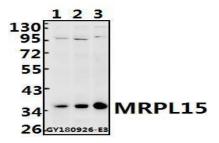

#### **DATA:**

Western blot (WB) analysis of MRPL15 polyclonal antibody at 1:500 dilution

Lane1:SGC7901 whole cell lysate(40ug)

Lane2:HCT116 whole cell lysate(40ug)

Lane3:HEK293T whole cell lysate(40ug)