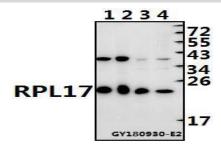

#### **DATA:**

Western blot (WB) analysis of RPL17 polyclonal antibody at 1:500 di-

Lane1:PC12 whole cell lysate(40ug)

Lane2:The Lung tissue lysate of Mouse(20ug)

Lane3:L02 whole cell lysate(20ug)

Lane4:Panc1 whole cell lysate(20ug)