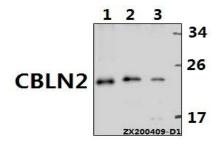

#### **DATA:**

Western blot (WB) analysis of CBLN2 pAb at 1:500 dilution

Lane1:C6 whole cell lysate(40ug)

Lane2:PC3 whole cell lysate(40ug)

Lane3:HCT116 whole cell lysate(40ug)