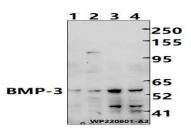

#### **Specificity:**

BMP-3 (E306) polyclonal antibody detects endogenous levels of BMP-3 protein.

**DATA:** 

Western blot (WB) analysis of BMP-3 (E306) polyclonal antibody at 1:1000 dilution

Lane1:CT26 whole cell lysate(30ug)

Lane2:PC12 whole cell lysate(30ug)

Lane3:HepG2 whole cell lysate(30ug)

Lane4:A549 whole cell lysate(30ug