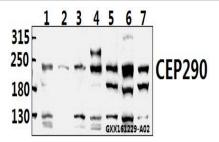

# **DATA:**

Western blot (WB) analysis of CEP290 (F812) polyclonal antibody at

1:500 dilution

Lane1:HCT116 whole cell lysate(40ug)

Lane2:SGC7901 whole cell lysate(40ug)

Lane3:COS-7 whole cell lysate(40ug)

Lane4:A549 whole cell lysate(40ug)

Lane5:CT26 whole cell lysate(40ug)

Lane6:AML-12 whole cell lysate(40ug)

Lane7:PC12 whole cell lysate(40ug)