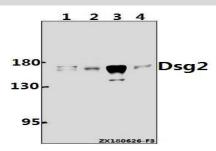

#### **DATA:**

Western blot (WB) analysis of Dsg2 (V440) pAb at 1:1000 dilution Lane1:Hela whole cell lysate(20ug)

Lane2: The Embryo tissue lysate of Mouse(40ug)

Lane3:SGC7901 whole cell lysate(40ug)

Lane4:PC12 whole cell lysate(40ug)