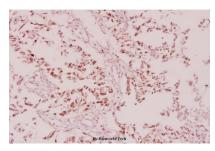

Immunohistochemistry (IHC) analyzes of p-eIF4B (S422) pAb in paraffin-embedded human breast carcinoma tissue at 1:100.