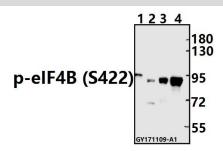

# **DATA:**

Western blot (WB) analysis of p-eIF4B (S422) pAb at 1:500 dilution

Lane1: The Brain tissue lysate of Rat(40ug)

Lane2:K562 whole cell lysate(40ug)

Lane3:A375 whole cell lysate(40ug)

Lane4:HCT116 whole cell lysate(40ug)