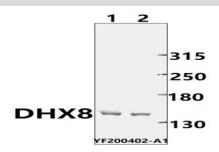

#### **DATA:**

Western blot (WB) analysis of DHX8 polyclonal antibody at 1:500 dilu-

Lane1:HEK293T whole cell lysate(40ug)

Lane2:HepG2 whole cell lysate(40ug)