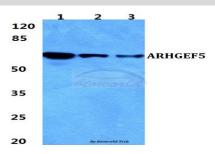

#### **DATA:**

Western blot (WB) analysis of ARHGEF5 polyclonal antibody at 1:500 dilution

Lane1:HEK293T cell lysate

Lane2:sp2/0 cell lysate

Lane3:H9C2 cell lysate