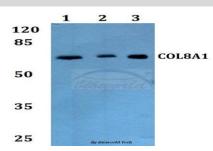

#### **DATA:**

Western blot (WB) analysis of COL8A1 polyclonal antibody at 1:500 dilution

Lane1:A549 whole cell lysate

Lane2:sp2/0 whole cell lysate

Lane3:PC12 whole cell lysate