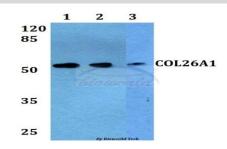

#### **DATA:**

Western blot (WB) analysis of COL26A1 polyclonal antibody at 1:500 dilution

Lane1:Hela whole cell lysate

Lane2:H9C2 whole cell lysate

Lane3:PC12 whole cell lysate