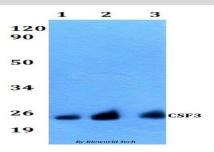

#### **DATA:**

Western blot (WB) analysis of CSF3 polyclonal antibody at 1:500 dilu...

Lane1:Hela whole cell lysate

Lane2:Raw264.7 whole cell lysate

Lane3:PC12 whole cell lysate