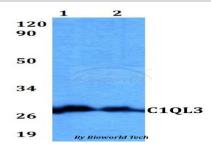

#### **Specificity:**

C1QL3 polyclonal antibody detects endogenous levels of C1QL3 protein.

**DATA:** 

Western blot (WB) analysis of C1QL3 polyclonal antibody at 1:500 di-

lution

Lane1:HEK293T whole cell lysate

Lane2:Raw264.7 whole cell lysate