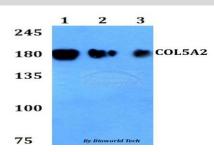

#### **DATA:**

Western blot (WB) analysis of COL5A2 polyclonal antibody at 1:500 dilution

Lane1:HEK293T whole cell lysate

Lane2:A549 whole cell lysate

Lane3:PC12 whole cell lysate