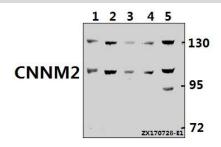

## **DATA:**

Western blot (WB) analysis of CNNM2 polyclonal antibody at 1:500

Lane1:CT26 whole cell lysate(40ug)

Lane2:U-87MG whole cell lysate(40ug)

Lane3:PC12 whole cell lysate(40ug)

Lane4:A549 whole cell lysate(40ug)

Lane5:HepG2 whole cell lysate(40ug)