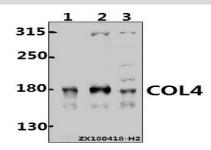

#### **DATA:**

Western blot (WB) analysis of

COL4A1/COL4A2/COL4A4/COL4A5/COL4A6 pAb at 1:500 dilution

Lane1:HEK293T whole cell lysate(40ug)

Lane2:Panc1 whole cell lysate(40ug)

Lane3:MCF-7 whole cell lysate(40ug)