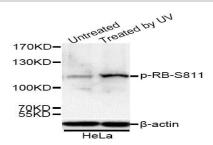

## **DATA:**

Western blot analysis of extracts of HeLa cells, using Phospho-RB-S811 antibody at 1:1000 dilution. HeLa cells were treated by UV for 15-30 minutes.<br/>
Secondary antibody: HRP Goat Anti-Rabbit IgG at 1:10000 dilution.<br/>
Lysates/proteins: 25ug per lane.<br/>
Blocking buffer: 3% BSA.