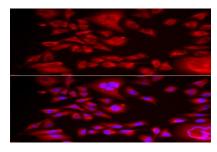

### **DATA:**

Western blot analysis of extracts of various cell lines, using BLMH antibody.

Immunofluorescence analysis of HeLa cell using BLMH antibody. Blue: DAPI for nuclear staining.