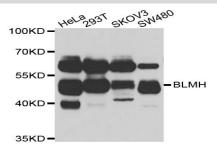

### **DATA:**

Western blot analysis of extracts of various cell lines, using BLMH antibody.

Immunofluorescence analysis of HeLa cell using BLMH antibody. Blue: DAPI for nuclear staining.