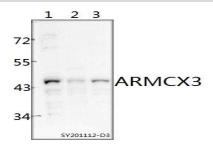

#### **DATA:**

Western blot (WB) analysis of ARMCX3 polyclonal antibody at 1:500 dilution

Lane1:HEK293T whole cell lysate(40ug)

Lane2:Pancl whole cell lysate(40ug)

Lane3:U-87MG whole cell lysate(40ug)