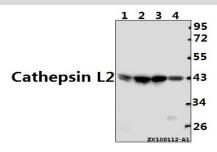

#### **DATA:**

Western blot (WB) analysis of Cathepsin L2 (L114) pAb at 1:1000 dilu-

Lane1:The Testis tissue lysate of Mouse(40ug)

Lane2:The Testis tissue lysate of Rat(40ug)

Lane3:L02 whole cell lysate(20ug)

Lane4:A375 whole cell lysate(20ug)