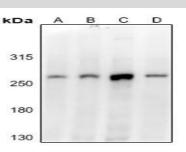

#### **Specificity:**

DICER1 polyclonal antibody detects endogenous levels of DICER1 protein.

**DATA:** 

Western blot (WB) analysis of DICER1 pAb at 1:500 dilution

LaneA: The Testis tissue lysate of Mouse(40ug)

LaneB:EC9706 whole cell lysate(40ug)

LaneC:HEK293T whole cell lysate(40ug)

LaneD:MCF-7 whole cell lysate(40ug)