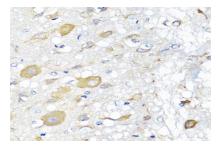

# **DATA:**

Western blot analysis of extracts of various cells, using CALHM1 antibody.

Immunohistochemistry of paraffin-embedded rat brain using CALHM1 antibody at dilution of 1:100 (x40 lens).