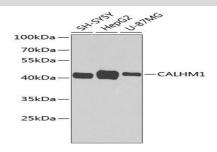

# **DATA:**

Western blot analysis of extracts of various cells, using CALHM1 antibody.

Immunohistochemistry of paraffin-embedded rat brain using CALHM1 antibody at dilution of 1:100 (x40 lens).