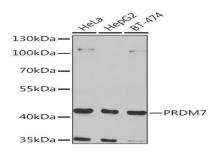

## **DATA:**

Western blot analysis of extracts of various cell lines, using PRDM7
Rabbit pAb at 1:1000 dilution.<br/>
Secondary antibody: HRP Goat
Anti-Rabbit IgG at 1:10000 dilution.<br/>
Secondary antibody: HRP Goat
Anti-Rabbit IgG at 1:10000 dilution.<br/>
Secondary antibody: HRP Goat
Anti-Rabbit IgG at 1:10000 dilution.<br/>
Secondary antibody: HRP Goat
Anti-Rabbit IgG at 1:10000 dilution.<br/>
Secondary antibody: HRP Goat
Anti-Rabbit IgG at 1:10000 dilution.<br/>
Secondary antibody: HRP Goat
Anti-Rabbit IgG at 1:10000 dilution.<br/>
Secondary antibody: HRP Goat
Anti-Rabbit IgG at 1:10000 dilution.<br/>
Secondary antibody: HRP Goat
Anti-Rabbit IgG at 1:10000 dilution.<br/>
Secondary antibody: HRP Goat
Anti-Rabbit IgG at 1:10000 dilution.<br/>
Secondary antibody: HRP Goat
Anti-Rabbit IgG at 1:10000 dilution.<br/>
Secondary antibody: HRP Goat
Anti-Rabbit IgG at 1:10000 dilution.<br/>
Secondary antibody: HRP Goat
Anti-Rabbit IgG at 1:10000 dilution.<br/>
Secondary antibody: HRP Goat
Anti-Rabbit IgG at 1:10000 dilution.<br/>
Secondary antibody: HRP Goat
Anti-Rabbit IgG at 1:10000 dilution.<br/>
Secondary antibody: HRP Goat
Anti-Rabbit IgG at 1:10000 dilution.<br/>
Secondary antibody: HRP Goat
Anti-Rabbit IgG at 1:10000 dilution.<br/>
Secondary antibody: HRP Goat
Anti-Rabbit IgG at 1:10000 dilution.<br/>
Secondary antibody: HRP Goat
Anti-Rabbit IgG at 1:10000 dilution.