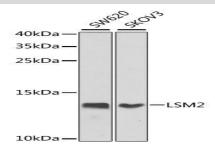

### DATA:

Western blot analysis of extracts of various cell lines, using LSM2 antibody at 1:1000 dilution.<br/>
Secondary antibody: HRP Goat Anti-Rabbit IgG at 1:10000 dilution.<br/>
br/>Lysates/proteins: 25ug per lane.<br/>
Blocking buffer: 3% nonfat dry milk in TBST.<br/>
Detection: ECL Enhanced Kit .<br/>
Exposure time: 30s.