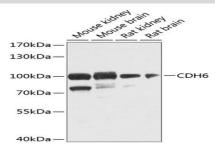

### **DATA:**

Western blot analysis of extract of various cells, using CDH6 antibody.

mmunohistochemistry of paraffin-embedded rat kidney using CDH6  $\,$ 