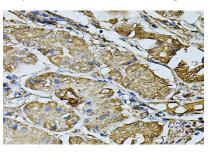

### **DATA:**

Western blot analysis of extract of various cells, using CDH6 antibody.

mmunohistochemistry of paraffin-embedded rat kidney using CDH6  $\,$ 

# antibody.

Note:

For research use only, not for use in diagnostic procedure.