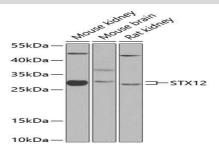

#### **DATA:**

Western blot analysis of extracts of various cell lines, using STX12 antibody at 1:1000 dilution.<br/>Secondary antibody: HRP Goat Anti-Rabbit IgG at 1:10000 dilution.<br/>br/>Lysates/proteins: 25ug per lane.<br/>br/>Blocking buffer: 3% nonfat dry milk in TBST.<br/>Detection: ECL Basic Kit.<br/>br/>Exposure time: 90s.