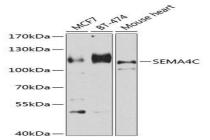

### **DATA:**

Western blot analysis of extracts of various cell lines, using SEMA4C antibody at 1:1000 dilution.<br/>br/>Secondary antibody: HRP Goat Anat 1:10000 dilution.<br/>br/>Lysates/proteins: 25ug per ti-Rabbit IgG lane.<br/>br/>Blocking buffer: 3% nonfat dry milk in TBST.<br/>br/>Detection: ECL Basic Kit .< br/>
Exposure time: 90s.