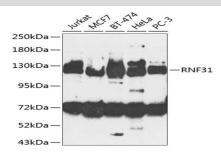

#### **DATA:**

Western blot analysis of extracts of various cell lines, using RNF31 antibody at 1:1000 dilution.<br/>Secondary antibody: HRP Goat Anti-Rabbit IgG at 1:10000 dilution.<br/>br/>Lysates/proteins: 25ug per lane.<br/>br/>Blocking buffer: 3% nonfat dry milk in TBST.<br/>Detection: ECL Basic Kit.<br/>br/>Exposure time: 90s.