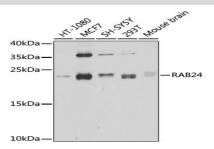

### **DATA:**

Western blot analysis of extracts of various cell lines, using RAB24 antibody at 1:1000 dilution.<br/>
Secondary antibody: HRP Goat Anti-Rabbit IgG at 1:10000 dilution.<br/>
Lysates/proteins: 25ug per lane.<br/>
br/>Blocking buffer: 3% nonfat dry milk in TBST.<br/>
Detection: ECL Enhanced Kit .<br/>
Exposure time: 15s.