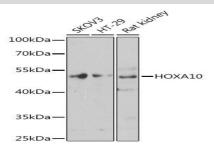

#### **DATA:**

Western blot analysis of extracts of various cell lines, using HOXA10 antibody at 1:1000 dilution.<br/>
Secondary antibody: HRP Goat Anti-Rabbit IgG at 1:10000 dilution.<br/>
br/>Lysates/proteins: 25ug per lane.<br/>
lane.<br/>
Blocking buffer: 3% nonfat dry milk in TBST.<br/>
Detection: ECL Basic Kit.<br/>
Exposure time: 10s.