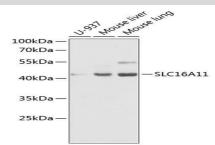

**DATA:** 

Western blot analysis of extracts of various cell lines, using SLC16A11 antibody at 1:1000 dilution.<br/>Secondary antibody: HRP Goat Anti-Rabbit IgG at 1:10000 dilution.<br/>br/>Lysates/proteins: 25ug per lane.<br/>br/>Blocking buffer: 3% nonfat dry milk in TBST.<br/>br/>Detection: ECL Enhanced Kit .<br/>br/>Exposure time: 30s.