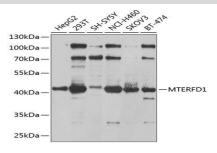

#### **DATA:**

Western blot analysis of extracts of various cell lines, using MTERFD1 antibody at 1:1000 dilution.<br/>Secondary antibody: HRP Goat Anti-Rabbit IgG at 1:10000 dilution.<br/>br/>Lysates/proteins: 25ug per lane.<br/>br/>Blocking buffer: 3% nonfat dry milk in TBST.<br/>Detection: ECL Basic Kit .<br/>br/>Exposure time: 30s.