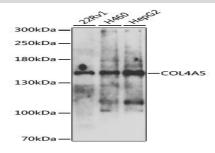

#### **DATA:**

Western blot analysis of extracts of various cell lines, using COL4A5 antibody at 1:1000 dilution.<br/>
secondary antibody: HRP Goat Anti-Rabbit IgG at 1:10000 dilution.<br/>
br/>Lysates/proteins: 25ug per lane.<br/>
br/>Blocking buffer: 3% nonfat dry milk in TBST.<br/>
Detection: ECL Basic Kit.<br/>
br/>Exposure time: 5s.