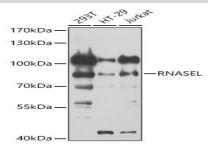

**DATA:** 

Western blot analysis of extracts of various cell lines, using RNASEL antibody at 1:1000 dilution.<br/>Secondary antibody: HRP Goat Anti-Rabbit IgG at 1:10000 dilution.<br/>br/>Lysates/proteins: 25ug per lane.<br/>br/>Blocking buffer: 3% nonfat dry milk in TBST.<br/>br/>Detection: ECL Basic Kit.<br/>br/>Exposure time: 30s.