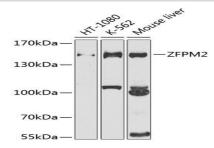

### **Category:**

Polyclonal Antibodies

**DATA:** 

Western blot analysis of extracts of various cell lines, using ZFPM2 antibody at 1:1000 dilution.<br/>Secondary antibody: HRP Goat Anat 1:10000 dilution.<br/>br/>Lysates/proteins: 25ug per ti-Rabbit IgG lane.<br/>br/>Blocking buffer: 3% nonfat dry milk in TBST.<br/>br/>Detection: ECL Basic Kit .< br/>Exposure time: 40s.