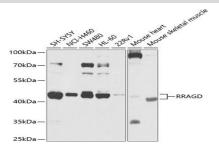

# **DATA:**

Western blot analysis of extracts of various cell lines, using RRAGD antibody at 1:1000 dilution.<br/>
Secondary antibody: HRP Goat Anti-Rabbit IgG at 1:10000 dilution.<br/>
Lysates/proteins: 25ug per lane.<br/>
br/>Blocking buffer: 3% nonfat dry milk in TBST.<br/>
Detection: ECL Basic Kit .<br/>
Exposure time: 1s.
Immunohistochemistry of paraffin-embedded human liver cancer using RRAGD antibody at dilution of 1:100 .Perform microwave antigen retrieval with 10 mM PBS buffer pH 7.2 before commencing with IHC