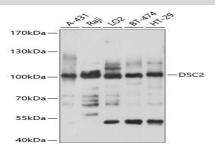

#### **DATA:**

Western blot analysis of extract of various cells, using DSC2 antibody.